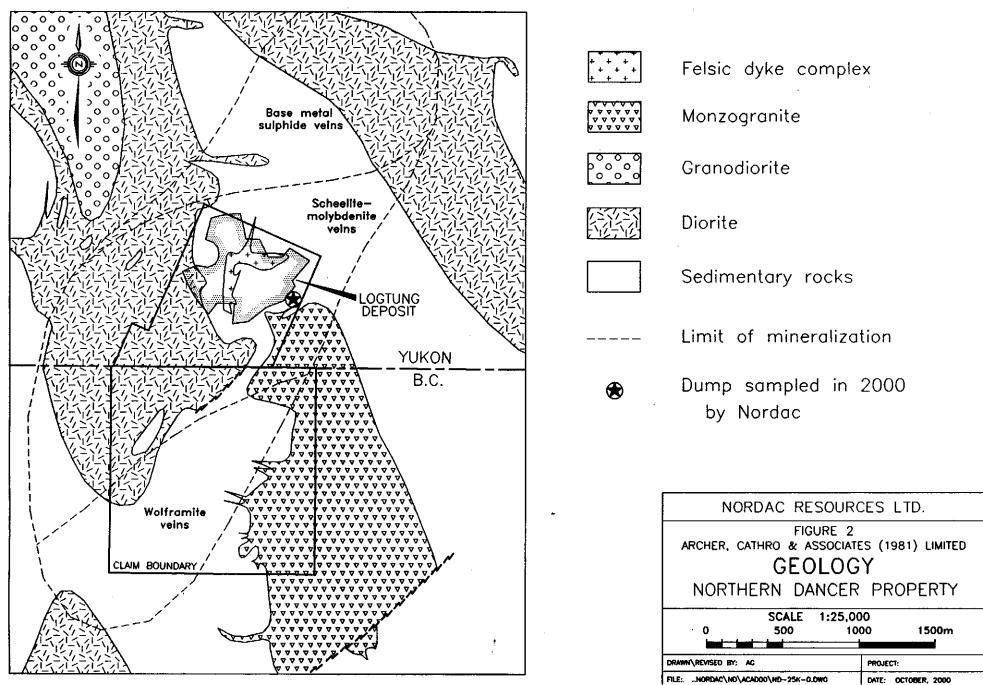

Figure 2 illustrates geology in the main areas of interest on the Yukon and B.C. claims. Sedimentary rocks on the property are Carboniferous age and consist of isoclinally folded graphitic quartzites with calcareous shale interbeds. They generally exhibit shallow to moderate dips. The sedimentary rocks are intruded by a Triassic diorite stock flanked by numerous satellite dykes and a Cretaceous monzogranite stock accompanied by pegmatic dyke swarms and a slightly younger but apparently comagenetic felsic dyke complex. Both ages of intrusions produced extensive hornfels halos containing localized skarn horizons.

#### **MINERALIZATION**

Previous work in the vicinity of the property outlined an extensive, multi-episode vein system that is enriched in several metals, most notably tungsten and molybdenum. The system is centred on the felsic dyke complex and forms a 3 by 1 km kidney-shaped zone that is elongated along an north-northeasterly axis (Figure 2). Approximately 95% of the mineralization within the system occurs in veins and fractures with the remainder found as disseminations within the felsic dyke complex and skarn horizons. The veins crosscut all units on the property and are believed to be genetically related to emplacement of the felsic dyke complex. Table 1 below summarizes mineralization in the main vein sets.

Published reports provide excellent descriptions of the distribution, density and orientation of the various vein sets and their relationship to different rock types.

Drilling and underground development by Amax in the late 1970's outlined an area of higher than average grade, porphyry-type mineralization within the much larger system. The Logtung Deposit is located approximately 300 m north of the B.C.-Yukon border (Figures 2 and 3) and contains an open pittable mineral resource of 160 million tonnes grading 0.12% W0<sub>3</sub> and 0.055% MoS<sub>2</sub>.