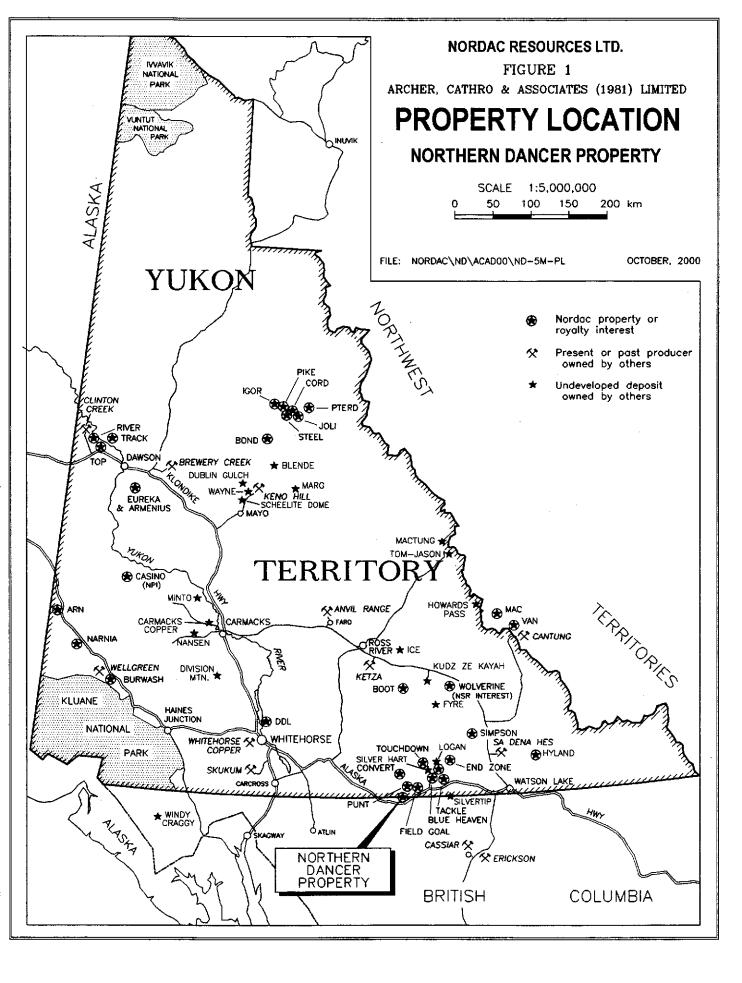

#### PROPERTY, LOCATION AND ACCESS

The property consists of six contiguous claims located in the Watson Lake Mining District on NTS mapsheet 105B/4. It is centred at latitude 60°00'10"N and longitude 131°37'00"W (Figure 1). The southern edge of the property follows the B.C.- Yukon border. Nordac also owns an adjoining nine unit claim on the B.C. side of the border. Claim data for the Yukon claims are listed below.

Access is provided by a 13 km gravel road that extends from Km 1203 on the Alaska Highway to the property. Although the road has not been maintained since the early 1980's, it is easily passable with a four-wheel drive vehicle during summer and fall.